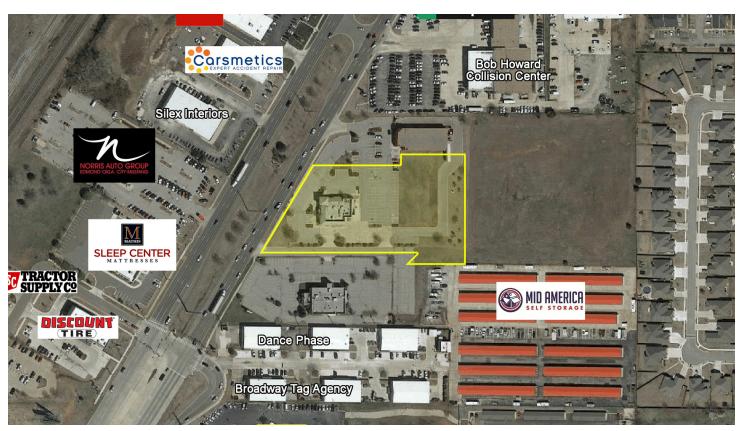

## **AERIAL MAP**

For more information please contact:

### PROPERTY OVERVIEW

The 3.10 acre site is located near 3800 S. Broadway Extension and positioned for redevelopment of the entire parcel of land. The land could be developed as a retail shopping center, office park, car sales or multiple restaurants. The current restaurant consists of 5,873 square feet situated on 1.4 acres (included in the total acreage).

#### **LOCATION OVERVIEW**

The restaurant and development land is located on the heavily traveled Broadway Extension. To the east of the property a new construction hotel is being planned. Retailers in the area include: Chili's, Mathis Sleep Center, T-Mobile, Applebee's, Enterprise Rent-A-Car.