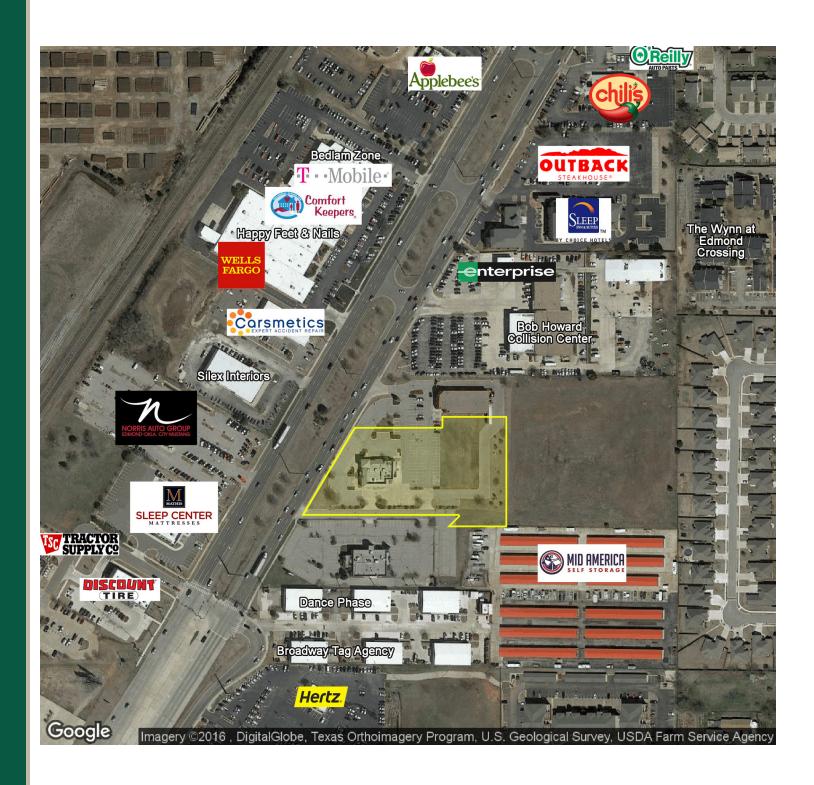

### PROPERTY OVERVIEW

The 3.10 acre site is located near 3800 S. Broadway Extension and positioned for redevelopment of the entire parcel of land. The land could be developed as a retail shopping center, office park, car sales or multiple restaurants. The current restaurant consists of 5,873 square feet situated on 1.4 acres (included in the total acreage).

#### **LOCATION OVERVIEW**

The restaurant and development land is located on the heavily traveled Broadway Extension. To the east of the property a new construction hotel is being planned. Retailers in the area include: Chili's, Mathis Sleep Center, T-Mobile, Applebee's, Enterprise Rent-A-Car.