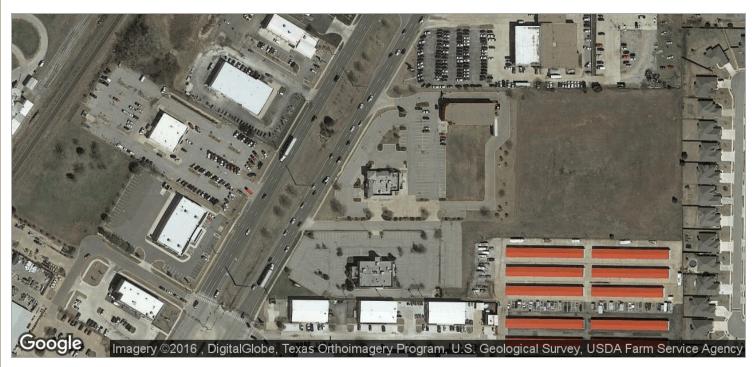

### PROPERTY OVERVIEW

The 3.10 acre site is located near 3800 S. Broadway Extension and positioned for redevelopment of the entire parcel of land. The land could be developed as a retail shopping center, office park, car sales or multiple restaurants. The current restaurant consists of 5,873 square feet situated on 1.4 acres (included in the total acreage).

#### **LOCATION OVERVIEW**

The restaurant and development land is located on the heavily traveled Broadway Extension. To the east of the property a new construction hotel is being planned. Retailers in the area include: Chili's, Mathis Sleep Center, T-Mobile, Applebee's, Enterprise Rent-A-Car.

## **AERIAL MAP**

For more information please contact: