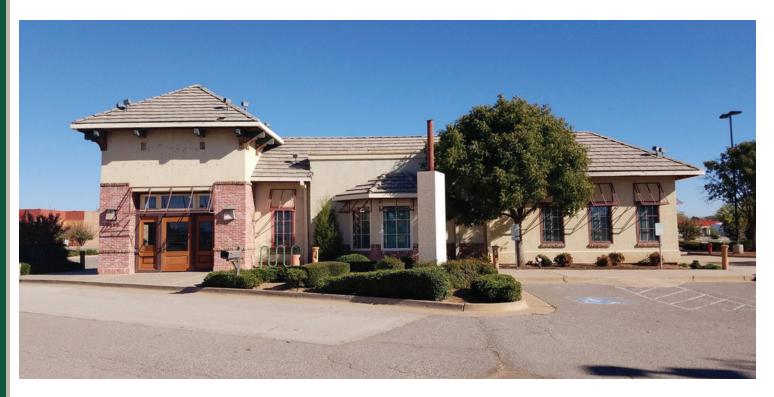

### PROPERTY OVERVIEW

The 3.10 acre site is located near 3800 S. Broadway Extension and positioned for redevelopment of the entire parcel of land. The land could be developed as a retail shopping center, office park, car sales or multiple restaurants. The current restaurant consists of 5,873 square feet situated on 1.4 acres (included in the total acreage).

#### **LOCATION OVERVIEW**

The restaurant and development land is located on the heavily traveled Broadway Extension. To the east of the property a new construction hotel is being planned. Retailers in the area include: Chili's, Mathis Sleep Center, T-Mobile, Applebee's, Enterprise Rent-A-Car.